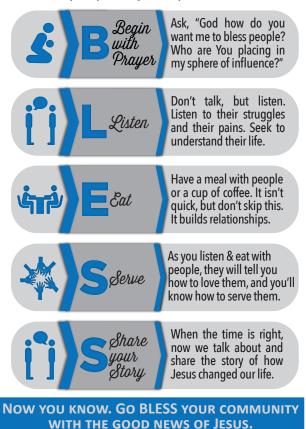

## **BLESS YOUR COMMUNITY**

## Jesus lived an intentional life of blessing the world.

He proclaimed the Kingdom of God and showed people the way into it. As disciples, we can **BLESS** by intentionally living out the good news of what Jesus has done among us.

Your community is the people around you: friends, neighbors, co-workers, etc. It's the people you have contact with regularly who have yet to recognize the love of Jesus or choose fullness of life in Him.

Proclaim Jesus by following His example. BLESS the people in your sphere of influence.